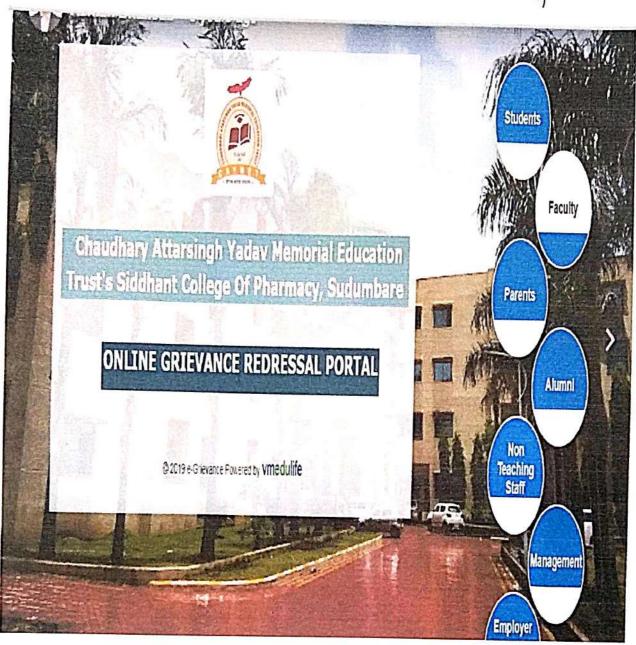

# Chaudhary Attarsingh Yadav Memorial Education Trust's Siddhant College Of Pharmacy, Sudumbare

### **GRIEVANCE REDRESSAL PORTAL**

| (1)            | 2    | (3) | (4) | 5 |      |
|----------------|------|-----|-----|---|------|
|                | 8    | o,  |     | C |      |
| Email Verifica | tion |     |     |   | - 15 |
| Email ID       | 100  |     |     |   |      |
| Enter Email I  | )    |     |     |   | T.L. |
| Confirm Email  | ID   |     |     |   |      |
| Confirm Emai   | IID  |     |     |   | 41-  |
| Send OTP       |      |     |     |   |      |
|                |      |     |     |   | Next |
|                |      |     |     |   | Next |

© 2018 e-Grievance Redressal Powered by Vmedulife (https://www.vmedulife.com/web/grievance-redressal-system)

Crocale

Siddhant College of Pharmacy

OF ENGINEERING, Sudumbre