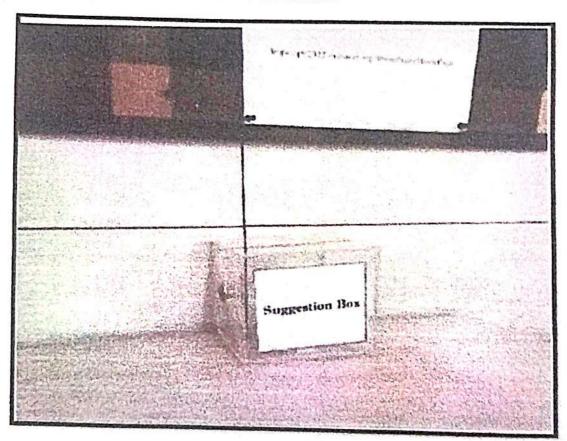

### Suggestion box

Suggestion box is placed in admin office at the entrance

Principal
Siddhant College of Pharmacy
Sudumbare, Tal.-Maval,
Dist.-Pune 412109.